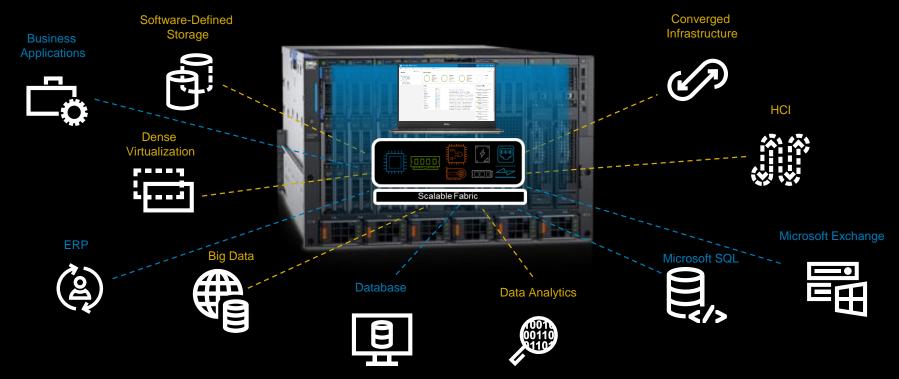

### Designed to power your most complex workloads

#### **Data Analytics**

Supports 24 direct-attached

NVMe drives and 2 FH FPGAs

#### **Accelerator Support**

Supports 2 DW FH GPUs or 2 FH FPGA

#### **CPU Virtualization**

Fully connected UPI

#### **High Frequency Trading**

Supports Intel HFT CPU SKUs and direct–attached, allflash (NVMe or SSD) configurations

#### Powered by up to 4 Intel® Xeon® Scalable Processors

### Artificial Intelligence/ Machine Learning

Supports 4 DW FH GPU or 8 FH FPGA and large internal storage

### GPU/FPGA Database Acceleration

Supports 4 CPUs and 4 DW FH GPUs in a 1:1 ratio or 8 FH FPGAs

PowerEdge R940xa 4S/4U

#### **Next Gen Sequencing**

48 Direct connect DDR4, no memory buffers

#### SAP HANA

Higher storage capacity, large memory footprint & support for full Intel TDP stack